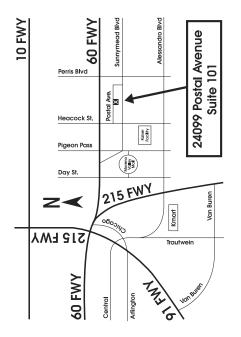

Lynn Diaz DDS & Associates PRACTICE LIMITED TO ENDODONTICS

24099 Postal Avenue, Suite 101 Moreno Valley, CA 92553 Phone (951) 601-1290 Fax (951) 601-1292 www.morenovalleyendodontics.com